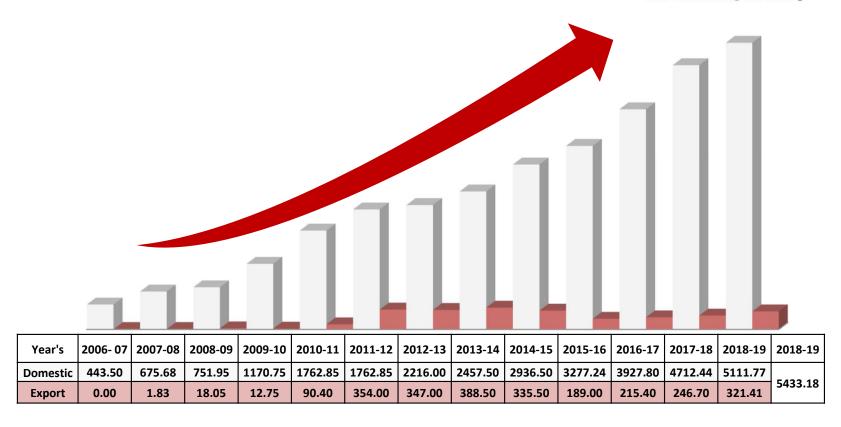

Products Pvt. Ltd". in Bhiwadi.
  - > : IMD (In Mold Decoration) installation in Yamuna Nagar.
- **2014:** Chennai Plant inaugurated to cater the South based customers.
- > 2015: Bawal Plant operationalized with injection molding and painting facility.
- > 2016 : Bhiwadi Plant operationalized with injection molding and body color painting for door handles
- > 2017: Sanand plant operationalized with wheel cover and injection moulding facility.
- > 2018: 3<sup>rd</sup> Plating Line operationalized at Bhiwadi Plant.
- > 2019: New Rotary Robotic Paint Line operationalized at Bhiwadi Plant.

New Technology "Kromex" Machinery installed at Bawal Plant.





# **POLYPLASTICS GROUP PRESENCE**





## **OUR CORE COMPETENCE**







## **POLYPLASTICS GROUP REVENUE GROWTH YOY**

#### IN MILLION INR





### **DOMESTIC CUSTOMERS SERVED**

#### **CAR MANUFACTURERS**





























#### **COMMERCIAL & AGRICULTURE**

TRUCKS







**TRACTORS** 









#### TIER 1

























#### **TWO WHEELERS**













# PRODUCT ENGINEERING SOLUTIONS

- Automotive Products Design & Development
- Tools & Fixtures Design and Development
- Advance Project Management
- Product Data Management
- Engineering Change Management
- Costing & Sourcing













# PRODUCT DEVELOPMENT SOLUTIONS

- Concept & Ideation
- Reverse Engineering
- Class-A Surfacing
- Product Design
- FEA / CAE Simulation
- Drafting & Detailing
- Product Prototyping & Testing













# PRODUCT OPTIMIZATION SOLUTIONS

- Value Engineering
- Part Reduction
- Weight Reduction
- Product Localization
- Ind